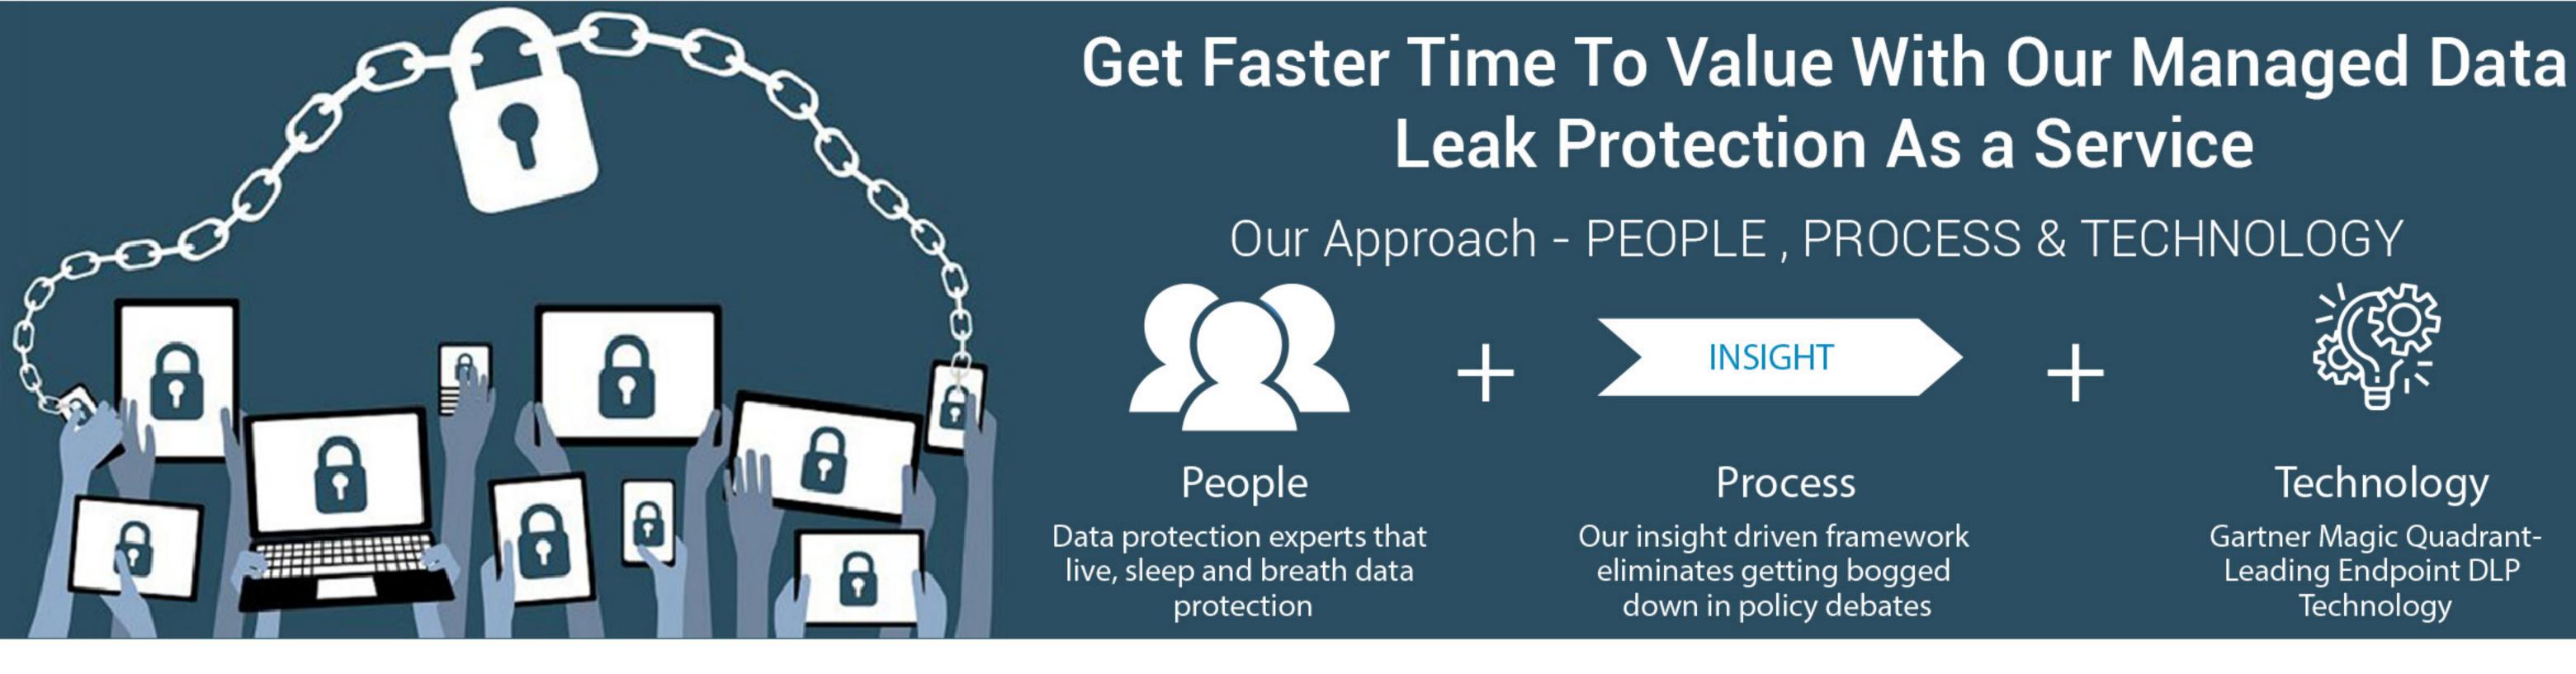

### **DLP Managed Service Features**

Continuous

Monitoring & management

Enhanced & Executive Reporting

Policy creation & tuning

Regular test of data breaches actions & overall system check.

Start maximizing the value of the DLP today / https://www.xcellhost.cloud/manageddlp

www.xcellhost.cloud

**Detection & Alerting** & Rapid Response

Business Process Analysis

Fully managed DLP infrastucture

Monitoring first-line incidents & escaliting which are important

0

sales@xcellhost.cloud

Technology Gartner Magic Quadrant-Leading Endpoint DLP Technology

Managed Scan for Data-at-rest

Ensuring OS Patching Up to Date